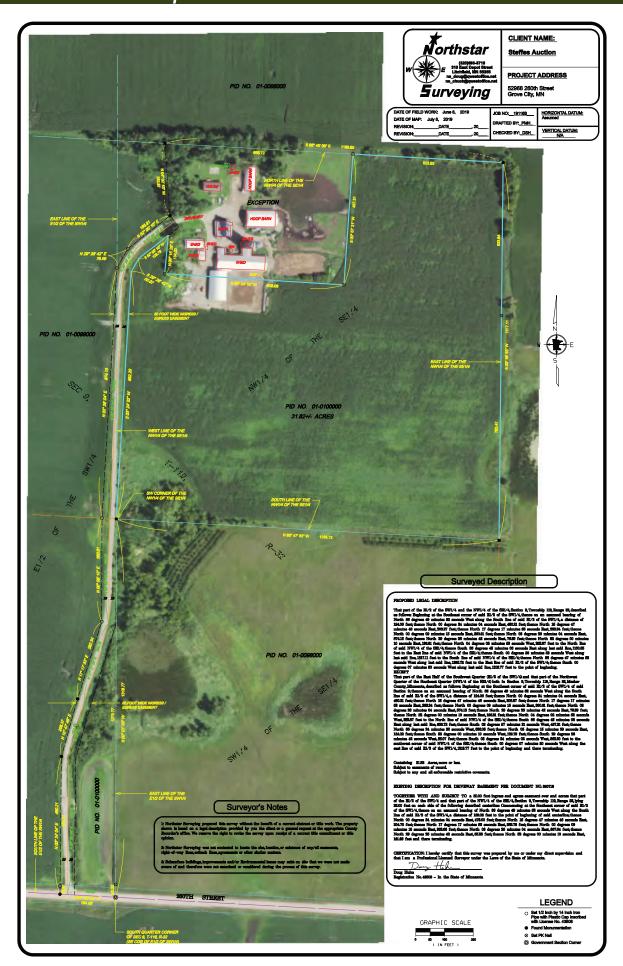

#### **EASEMENTS AND SURVEY**

The property to be sold is subject to any restrictive covenants or easements of record and any results that an accurate survey may show.

ACTON TWP.

Property ID Number: 01-0100000

Property Description: SECT-09 TWP-119 RANG-32

PT E 1/2 SW 1/4 & NW 1/4 SE 1/4 BEG SE COR E 1/2 SW 1/4 TH NW194.06'

52968 260 ST

TODD K VOIGT 15649-T

52968 260TH ST

ACRES 43.56 **GROVE CITY** MN 56243