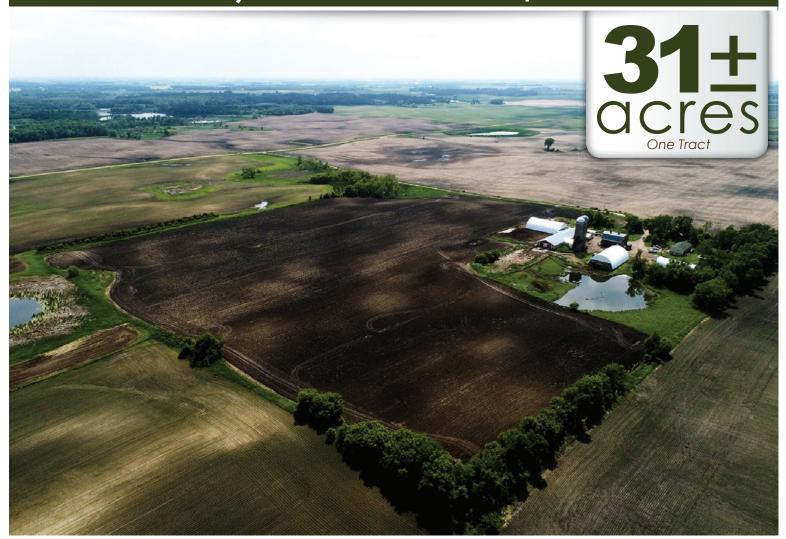

# TILLABLE LAND AUCTION

**AUCTION LOCATION:** From Grove City, MN, 2 miles south on MN Hwy 4, .5 miles west on 260th St. 52968 260th St, Grove City, MN 56243

Steffes Group, Inc. | 24400 MN Hwy 22 S, Litchfield, MN 55355

<sup>\*</sup>c: Using Capabilities Class Dominant Condition Aggregation Method Soils data provided by USDA and NRCS.

Tillable Land Auction Meeker County, MN