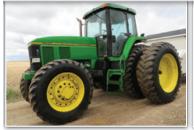

#### TRACTORS

1993 John Deere 7800 MFWD, CAH, powershift, 3 hyd., 3 pt., 540/1000 PTO, (14) front weights, 14.9-30 front tires, 18.4-42 rear tires w/hub duals, 7,400 hrs. 1979 John Deere 4440 2WD, CAH,