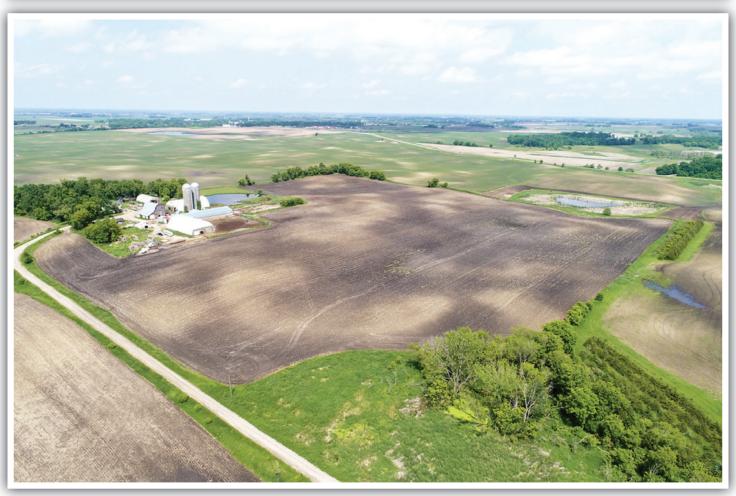

# TILLABLE LAND AUCTION

**AUCTION LOCATION:** From Grove City, MN, 2 miles south on MN Hwy 4, .5 miles west on 260th St. 52968 260th St, Grove City, MN 56243

Steffes Group, Inc. | 24400 MN Hwy 22 S, Litchfield, MN 55355

ACTON TWP.

Property ID Number: 01-0100000

Property Description: SECT-09 TWP-119 RANG-32

PT E 1/2 SW 1/4 & NW 1/4 SE 1/4 BEG SE COR E 1/2 SW 1/4 TH NW194.06'

52968 260 ST

TODD K VOIGT 15649-T

52968 260TH ST

ACRES 43.56 **GROVE CITY** MN 56243