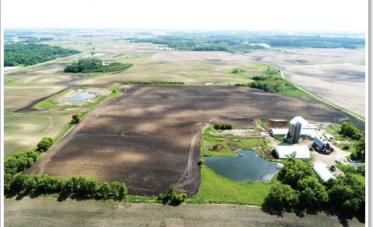

# TILLABLE LAND AUCTION

**AUCTION LOCATION:** From Grove City, MN, 2 miles south on MN Hwy 4, .5 miles west on 260th St. 52968 260th St, Grove City, MN 56243

Steffes Group, Inc. | 24400 MN Hwy 22 S, Litchfield, MN 55355

ACTON TWP.

Property ID Number: 01-0100000

Property Description: SECT-09 TWP-119 RANG-32

PT E 1/2 SW 1/4 & NW 1/4 SE 1/4 BEG SE COR E 1/2 SW 1/4 TH NW194.06'

52968 260 ST

TODD K VOIGT 15649-T

52968 260TH ST

ACRES 43.56 **GROVE CITY** MN 56243