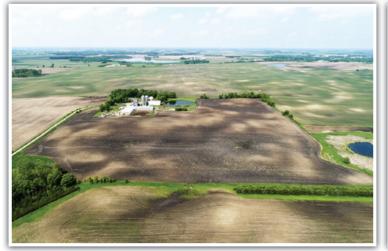

# TILLABLE LAND AUCTION

**AUCTION LOCATION:** From Grove City, MN, 2 miles south on MN Hwy 4, .5 miles west on 260th St. 52968 260th St, Grove City, MN 56243

Steffes Group, Inc. | 24400 MN Hwy 22 S, Litchfield, MN 55355

ACTON TWP.

Property ID Number: 01-0100000

Property Description: SECT-09 TWP-119 RANG-32

PT E 1/2 SW 1/4 & NW 1/4 SE 1/4 BEG SE COR E 1/2 SW 1/4 TH NW194.06'

52968 260 ST

TODD K VOIGT 15649-T

52968 260TH ST

ACRES 43.56 **GROVE CITY** MN 56243