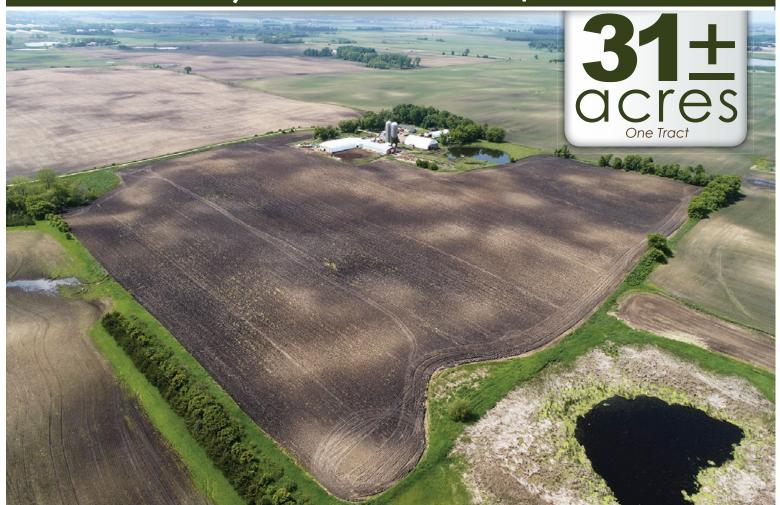

# TILLABLE LAND AUCTION

**AUCTION LOCATION:** From Grove City, MN, 2 miles south on MN Hwy 4, .5 miles west on 260th St. 52968 260th St, Grove City, MN 56243

Steffes Group, Inc. | 24400 MN Hwy 22 S, Litchfield, MN 55355

ACTON TWP.

Property ID Number: 01-0100000

Property Description: SECT-09 TWP-119 RANG-32

PT E 1/2 SW 1/4 & NW 1/4 SE 1/4 BEG SE COR E 1/2 SW 1/4 TH NW194.06'

52968 260 ST

TODD K VOIGT 15649-T

52968 260TH ST

ACRES 43.56 **GROVE CITY** MN 56243