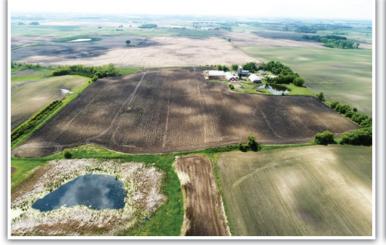

# TILLABLE LAND AUCTION

**AUCTION LOCATION:** From Grove City, MN, 2 miles south on MN Hwy 4, .5 miles west on 260th St. 52968 260th St, Grove City, MN 56243

Steffes Group, Inc. | 24400 MN Hwy 22 S, Litchfield, MN 55355

ACTON TWP.

Property ID Number: 01-0100000

Property Description: SECT-09 TWP-119 RANG-32

PT E 1/2 SW 1/4 & NW 1/4 SE 1/4 BEG SE COR E 1/2 SW 1/4 TH NW194.06'

52968 260 ST

TODD K VOIGT 15649-T

52968 260TH ST

ACRES 43.56 **GROVE CITY** MN 56243