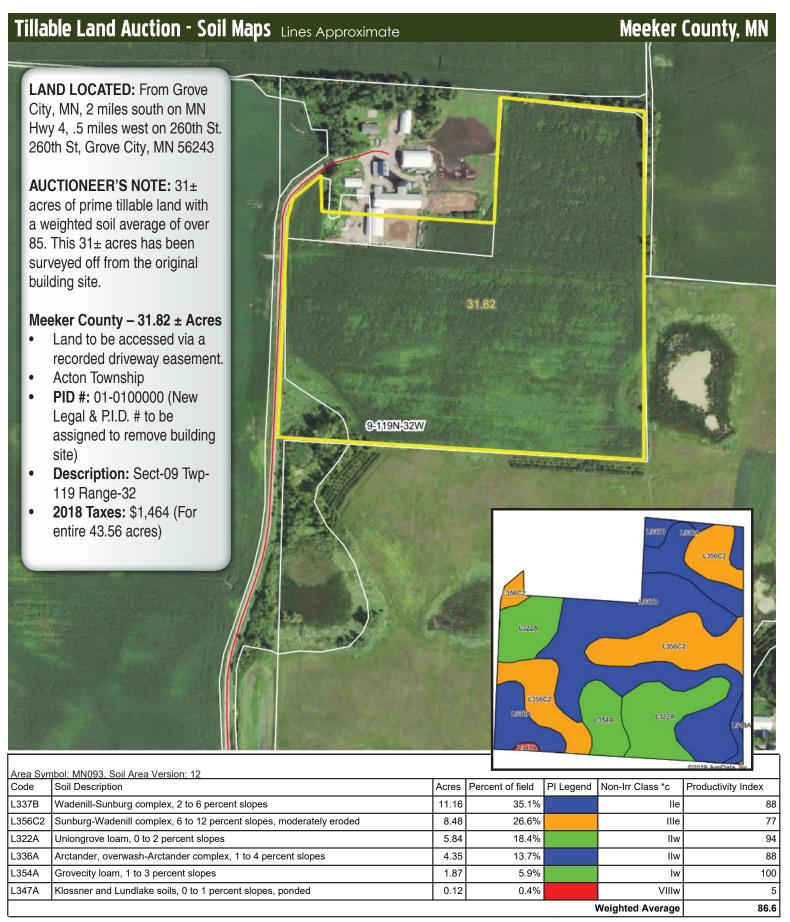

<sup>\*</sup>c: Using Capabilities Class Dominant Condition Aggregation Method Soils data provided by USDA and NRCS.

Tillable Land Auction Meeker County, MN

ACTON TWP.

Property ID Number: 01-0100000

Property Description: SECT-09 TWP-119 RANG-32

PT E 1/2 SW 1/4 & NW 1/4 SE 1/4 BEG SE COR E 1/2 SW 1/4 TH NW194.06'

52968 260 ST

TODD K VOIGT 15649-T

52968 260TH ST

ACRES 43.56 **GROVE CITY** MN 56243