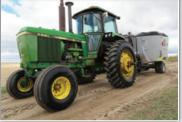

2002 John Deere 3975 pull-type forage harvester, 1000 PTO, hyd. tongue, electric spout, spout

extension, kernel processor, equal angle hitch, hitch pin release, in-cab controls, axle extension, 31-13.5-15 tires, new cutter bar & bearings

#### FORAGE PROCESSING & HANDLING EQUIPMENT

1985 John Deere 3790 pull-type tandem axle forage harvester, 1000 PTO, electric spout, in-cab controls, 11L-16 tires John Deere hay head, 7', gauge wheels, green