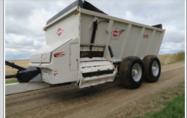

#### **MANURE EQUIPMENT**

2016 Kuhn Knight Slinger SLC132 tandem axle manure spreader, 1000 PTO, V-bottom, hvd. diverter, 425/65R22.5 tires Houle liquid manure agitator/ loadout pump, 32'x6", 19" prop. 540 PTO, hyd. lift & spout, tandem axle, adjustable axles Liquid manure loadout pipe. 25'x6", on transport Manure hose, 6"