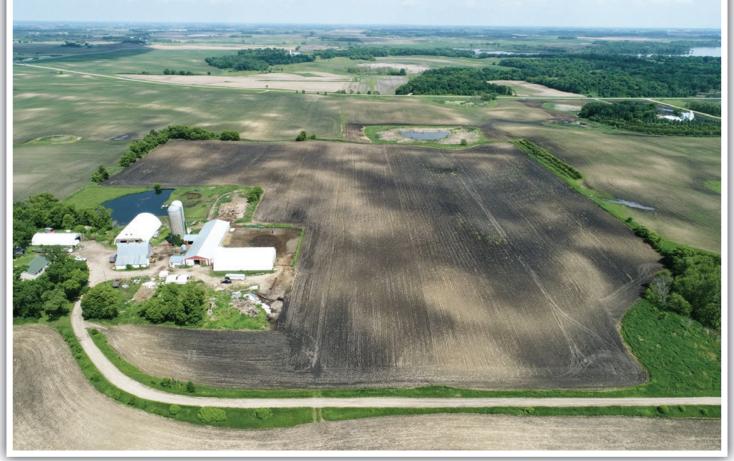

# TILLABLE LAND AUCTION

**AUCTION LOCATION:** From Grove City, MN, 2 miles south on MN Hwy 4, .5 miles west on 260th St. 52968 260th St, Grove City, MN 56243

Steffes Group, Inc. | 24400 MN Hwy 22 S, Litchfield, MN 55355

ACTON TWP.

Property ID Number: 01-0100000

Property Description: SECT-09 TWP-119 RANG-32

PT E 1/2 SW 1/4 & NW 1/4 SE 1/4 BEG SE COR E 1/2 SW 1/4 TH NW194.06'

52968 260 ST

TODD K VOIGT 15649-T

52968 260TH ST

ACRES 43.56 **GROVE CITY** MN 56243