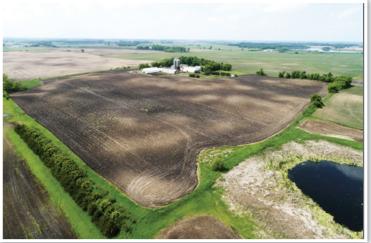

# TILLABLE LAND AUCTION

**AUCTION LOCATION:** From Grove City, MN, 2 miles south on MN Hwy 4, .5 miles west on 260th St. 52968 260th St, Grove City, MN 56243

Steffes Group, Inc. | 24400 MN Hwy 22 S, Litchfield, MN 55355

ACTON TWP.

Property ID Number: 01-0100000

Property Description: SECT-09 TWP-119 RANG-32

PT E 1/2 SW 1/4 & NW 1/4 SE 1/4 BEG SE COR E 1/2 SW 1/4 TH NW194.06'

52968 260 ST

TODD K VOIGT 15649-T

52968 260TH ST

ACRES 43.56 **GROVE CITY** MN 56243