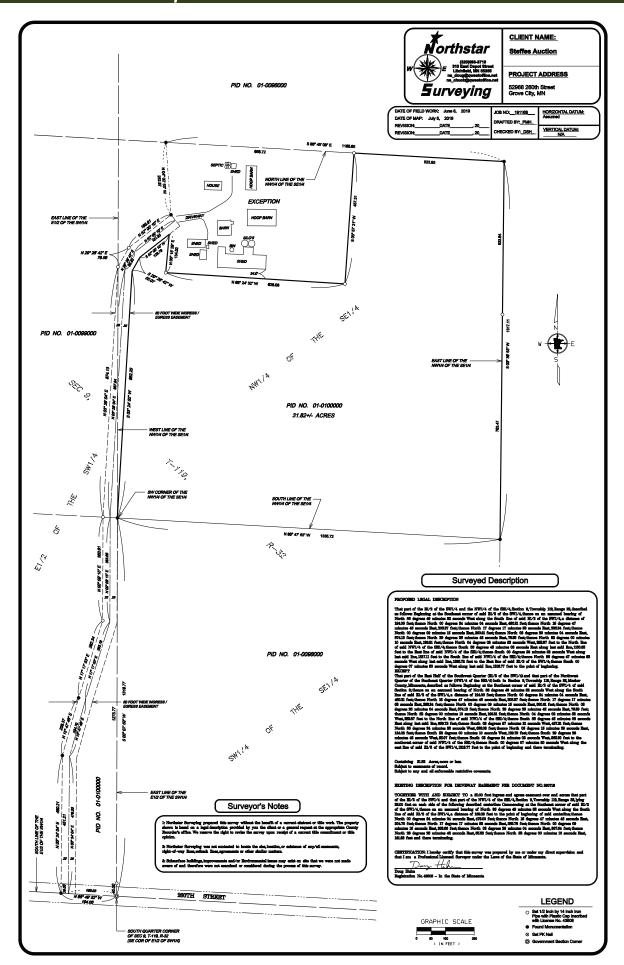

#### **EASEMENTS AND SURVEY**

The property to be sold is subject to any restrictive covenants or easements of record and any results that an accurate survey may show.

ACTON TWP.

Property ID Number: 01-0100000

Property Description: SECT-09 TWP-119 RANG-32

PT E 1/2 SW 1/4 & NW 1/4 SE 1/4 BEG SE COR E 1/2 SW 1/4 TH NW194.06'

52968 260 ST

TODD K VOIGT 15649-T

52968 260TH ST

ACRES 43.56 **GROVE CITY** MN 56243