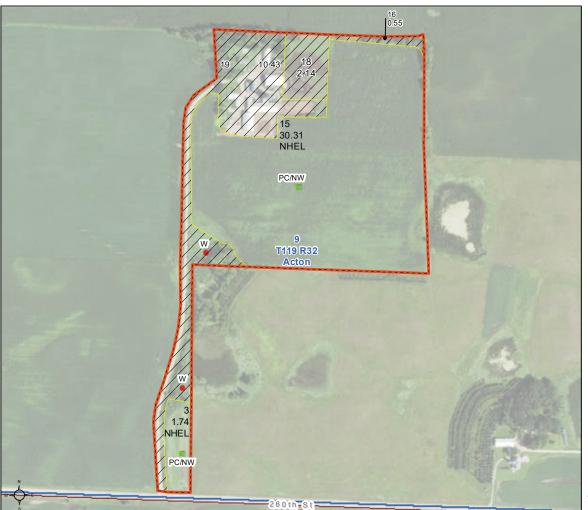

<sup>\*</sup>c: Using Capabilities Class Dominant Condition Aggregation Method Soils data provided by USDA and NRCS.

Tillable Land Auction Meeker County, MN

ACTON TWP.

Property ID Number: 01-0100000

Property Description: SECT-09 TWP-119 RANG-32

PT E 1/2 SW 1/4 & NW 1/4 SE 1/4 BEG SE COR E 1/2 SW 1/4 TH NW194.06'

52968 260 ST

TODD K VOIGT 15649-T

52968 260TH ST

ACRES 43.56 **GROVE CITY** MN 56243

## Wetland Determination Identifiers

Restricted Use✓ Limited Restrictions

Exempt from Conservation Compliance Provisions

Tract Cropland Total: 32.05 acres

United States Department of Agriculture (USDA) Farm Service Agency (FSA) maps are for FSA Program administration only. This map does not represent a legal survey or reflect actual ownership; rather it depicts the information provided directly from the producer and/or National Agricultural Imagery Program (NAIP) imagery. The producer accepts the data 'as is' and assumes all risks associated with its use. USDA-FSA assumes no responsibility for actual or consequential damage incurred as a result of any user's reliance on this data outside FSA Programs. Wetland identifiers do not represent the size, shape, or specific determination of the area. Refer to your original determination (CPA-026 and attached maps) for exact boundaries and determinations or contact USDA Natural Resources Conservation Service (NRCS). This map displays the 2017 NAIP imagery.

Crop Acreage Yield PlC CCC-505
CRN 18.4 137 0.0

Total Base Acres: 18.4

Tract Number: 10168 Description PTE2E2SW4/NW4SE4/9/ACTON

**BIA Range Unit Number:** 

HEL Status: NHEL: no agricultural commodity planted on undetermined fields

Wetland Status: Tract contains a wetland or farmed wetland

WL Violations: None

|                       |                       | DCP                    |                   |         | CRP           |     |
|-----------------------|-----------------------|------------------------|-------------------|---------|---------------|-----|
| Farmland              | Cropland              | Cropland               | WBP               | WRP/EWP | Cropland      | GRP |
| 45.17                 | 32.05                 | 32.05                  | 0.0               | 0.0     | 0.0           | 0.0 |
| State<br>Conservation | Other<br>Conservation | Effective DCP Cropland | Double<br>Cropped | MPL/FWP | Native<br>Sod |     |
| 0.0                   | 0.0                   | 32.05                  | 0.0               | 0.0     | 0.0           |     |